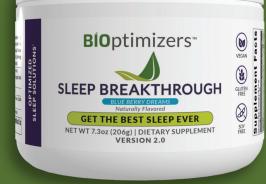

## **SLEEP BREAKTHROUGH™** BLUE BERRY DREAMS DEEP SLEEP

## **NATURALLY TRIGGER YOUR BODY'S 5 SLEEP** PATHWAYS FOR THE DEEPEST SLEEP YOU'VE HAD IN YEARS

A custom blend of relaxation-promoting ingredients helps you fall asleep without tossing and turning or staring at the ceiling

#### 25 Servings All-Natural Sleep Aid Version 2.0

| Calories                               | 10                                      |                   |
|----------------------------------------|-----------------------------------------|-------------------|
| Vitamin B6 (from Pyridoxal-5-Phosphate |                                         | 588%              |
|                                        |                                         |                   |
| Magnesium (from Magnesium              | 125 mg                                  | 30%               |
| Bisglycinate Chelate)                  |                                         |                   |
| Zinc (from Zinc Picolinate) Amount Per | Serving mg                              | <sup>DV</sup> 55% |
| Potassium (from Potassium Gluconate)   | 200 mg                                  | 4%                |
|                                        | , i i i i i i i i i i i i i i i i i i i |                   |
| Glycine                                | 3,000 mg                                | +                 |
| Taurine                                | 2,500 mg                                | †                 |
| Bamboo Leaf Extract (70% Silica)       | 350 mg                                  | †                 |
| Calcium Citrate                        | 250 mg                                  | †                 |
| L-Theanine                             | 200 mg                                  | †                 |
| Gamma-Aminobutyric Acid (GABA)         | 75 mg                                   | †                 |
| (from PharmaGABA <sup>™</sup> )        |                                         |                   |
| Magnolia Bark Extract                  | 30 mg                                   | +                 |
|                                        |                                         |                   |
| † Daily Value (DV) not established     |                                         |                   |

#### Net Weight: 206 g

Jar Diameter: 7 inches Bottom Diameter: 7 inches Height: 6 inches Weight: 7.3 ounces