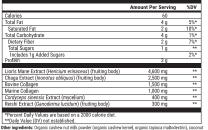

## HARNESS THE POWER OF MEDICINAL MUSHROOMS TO UPGRADE YOUR BRAIN, HAIR, NAILS, SKIN, IMMUNE RESPONSE, AND MORE

- A powdered blend of 5 potent superfoods, including the equivalent of over 1lbs+ of fresh, medicinal mushrooms
- One key ingredient, Lion's Mane extract, has been shown to boost neuron growth and help regrow brain cells
- A full dose of grass-fed collagen gives you more support for your brain, plus helps beautify your skin, hair, and nails

## 30 Sevings Premium Superfood Blend Version 3.0

# Amount Per Serving %DV Calories 90 Total Fat 3.5.9 Saturated Fat 1.5.9 Total Sugars 1.9 Total Sugars 1.9 Total Sugars 3.4 Total Sugars 3.4 Sodium 2.00 mg Protein 3.4 Sodium 2.00 mg Lorks Mane Extract (*Hericium erinaceus*) 4,660 mg (fruiting body) 4.600 mg † Roage (Fhaeporus obliquus) (fruiting body extract) 2.000 mg † Roage (Fish) 1000 mg † Codigeen (fish) 1000 mg † Rosite Extract (Ganderma lucudum) (fruiting body) 5.00 mg † Protein 1.500 mg † Rosite Extract (Ganderma lucudum) (furiting body) 5.00 mg †

\*Percent Daily Value (DV) are based on a 2000 calorie diet. †Daily Values not established.

Other ingredients: Organic Cashew Nut Milk Powder (Organic Cashew Kernel, Organic Tapioca Malodextrin), Ocsonut OI Powder (Coconut OI, Gum Arabic), Organic Natural Flavor (organic dextrose and natural flavors), Himalayan and Celic Sea Sait, Medium Chain Triglycende Powder (MCT OII, Gum Acacia), Organic Monk Fruit Extract, Thaumatin Powder. CONTAINS: FBH (Coo, TLLAPA), DER UN'S (COCONT, CASHEW).