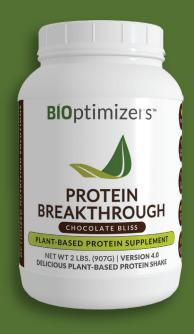

## PROTEIN BREAKTHROUGH

## **OPTIMIZE PROTEIN INTAKE AND FITNESS GOALS**

Perfect "on-the-go" healthy, organic\*, low-glycemic, high-protein meal replacement

Supports your lean muscle with the perfect plant-based protein blend ratio of: pea protein, hemp protein, and pumpkin seed protein

#### Net Weight: 2lbs / 907 g

#### Chocolate Bliss - Plant-based **Protein Supplement**

#### Version 4.0

|                                                                                                    | Amount Per Serving | %DV  |
|----------------------------------------------------------------------------------------------------|--------------------|------|
| Calories                                                                                           | 230                |      |
| Calories from Saturated Fat                                                                        | 15                 |      |
| Total Fat                                                                                          | 7 g                | 9%*  |
| Saturated Fat                                                                                      | 2 g                | 10%* |
| Total Carbohydrate                                                                                 | 21 g               | 8%*  |
| Dietary Fiber                                                                                      | 7 g                | 25%* |
| Total Sugars                                                                                       | 4 g                | †    |
| Includes 1 g Added Sugars                                                                          |                    | 2%*  |
| Protein                                                                                            | 23 g               | 33%* |
| Calcium                                                                                            | 67 mg              | 5%   |
| ron                                                                                                | 8 mg               | 44%  |
| Sodium                                                                                             | 420 mg             | 18%  |
| Potassium                                                                                          | 414 mg             | 9%   |
| *Percent Daily Values (DV) are based on a 2,000 calorie diet<br>† Daily Value (DV) not established |                    |      |