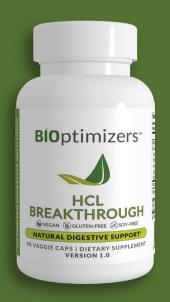

## **HCL BREAKTHROUGH™**

## **RESTORE HEALTHY STOMACH ACIDITY**

HCL Breakthrough is an all-natural source of betaine hydrochloric acid that increases stomach acid and hydrochloric acid to support digestion and detoxification. It also contains 5 different types of digestive enzymes that function well in acidic conditions

HCL Breakthrough is 100% plant based and non-irritating. Most other HCL products contain an enzyme called pepsin, which is derived from animal intestines. Many people are sensitive to pepsin and have reactions. HCL Breakthrough does not contain pepsin

Often, mineral deficiency limits our ability to digest food. HCL Breakthrough contains a proprietary, full-spectrum mineral complex to help replenish those depleted by modern living and environmental stressors

A great number of digestive products contain or are derived from animals; however, those pose considerable risk to the body. Animal-derived products can be more easily tainted, irritating, and downright toxic to many individuals

#### 90 Veggie Caps

#### Hydrochloric Acid

#### Version 1.0

| ,             |                    | ,   |
|---------------|--------------------|-----|
|               | Amount Per Serving | %DV |
| Betaine HCL   | 500 mg             | *   |
| Enzyme Blend  | 21.5 mg            | *   |
| Protease 3.0  | 25 SAPU            | *   |
| Protease 4.5  | 2,500 HUT          | *   |
| Amylase       | 625 SKB            | *   |
| Lipase        | 750 F <b>I</b> P   | *   |
| Cellulase     | 750 CU             | *   |
| Trace Mineral | 5 mg               | *   |
|               |                    |     |