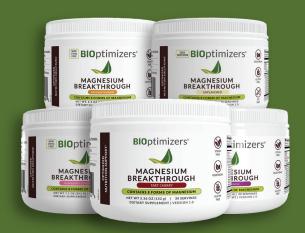

## MAGNESIUM BREAKTHROUGH

## GET ALL 7 FORMS OF MAGNESIUM AND TRANSFORM YOUR STRESS AND PERFORMANCE

Combines 7 types of magnesium in a humic/fulvic monoatomic blend to optimize absorption

And to our knowledge, it's the most complete magnesium supplement blend available

Support stress resilience, relaxation response, restful sleep, hormones, metabolism, and more

#### Available in 30 and 60 Veggie Caps

Premium Magnesium Complex Version 4.0

|                                               |             | _    |
|-----------------------------------------------|-------------|------|
| Amount Pe                                     | er Serving  | %DV  |
| Vitamin B6 (as pyridoxine HCI)                | 2 mg        | 118% |
| Elemental Magnesium                           | 500 mg      | 120% |
| (from 1711 mg of Magnesium Propriet           | tary Blend) |      |
| Magnesium Chelate                             |             |      |
| Magnesium Bisglycinate                        |             |      |
| Sucrosomial <sup>®</sup> Magnesium (as magnes | sium oxide) |      |
| Magnesium Malate                              |             |      |
| Magnesium Orotate                             |             |      |
| Magnesium Taurate                             |             |      |
| Magnesium Citrate                             |             |      |
| Humic/Fulvic Monoatomic Blen                  | d           |      |
| Manganese (as manganese citrate               | e) 1 mg     | 43%  |