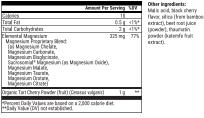

## 30 Sevings Premium Superfood Blend Version 3.0

# Amount Per Serving %DV Calories 90 Total Fat 3.5.9 Saturated Fat 1.5.9 Total Sugars 1.9 Total Sugars 1.9 Total Sugars 3.4 Total Sugars 3.4 Sodium 2.00 mg Protein 3.4 Sodium 2.00 mg Lorks Mane Extract (*Hericium erinaceus*) 4,660 mg (fruiting body) 4.600 mg † Roage (Fhaeporus obliquus) (fruiting body extract) 2.000 mg † Roage (Fish) 1000 mg † Codigeen (fish) 1000 mg † Rosite Extract (Ganderma lucudum) (fruiting body) 5.00 mg † Protein 1.500 mg † Rosite Extract (Ganderma lucudum) (furiting body) 5.00 mg †

\*Percent Daily Value (DV) are based on a 2000 calorie diet. †Daily Values not established.

Other ingredients: Organic Cashew Nut Milk Powder (Organic Cashew Kernel, Organic Tapioca Malodextrin), Ocsonut OI Powder (Coconut OI, Gum Arabic), Organic Natural Flavor (organic dextrose and natural flavors), Himalayan and Celic Sea Sait, Medium Chain Triglycende Powder (MCT OII, Gum Acacia), Organic Monk Fruit Extract, Thaumatin Powder. CONTAINS: FBH (Coo, TLLAPA), DER UN'S (COCONT, CASHEW).