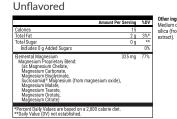

#### Unflavored

Jar Diameter: 3.6 inches Bottom Diameter: 3.7 inches Height: 1.4 inches Weight: 117g

Daily Value (DV) tells you how much a nutrient in a serving nutributes to a daily diet. 2,000 calories a day is used for putrition advice. Stails Value not actabilished