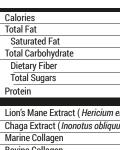

Bovine Collagen Reishi Extract (Ganoderma lucid Cordyceps sinensis Extract (my

\*Percent Daily Value (DV) are based on a 2000 calorie diet. †Daily Value (DV) not established.

 $\bigcirc$ 

### **Supplement Facts**

|                             | Amount Per Serving | %DV |
|-----------------------------|--------------------|-----|
|                             | 50                 |     |
|                             | 2.5 g              | 3%* |
|                             | 1.5 g              | 8%* |
|                             | 4 g                | 1%* |
|                             | 1 g                | 4%* |
|                             | 1 g                | †   |
|                             | 3 g                |     |
|                             |                    |     |
| erinaceus ) (fruiting body) | 5.1 g              | †   |
| us ) (fruiting body)        | 1.5 g              | †   |
|                             | 1.5 g              | †   |
|                             | 1 g                | †   |
| dum) (fruiting body)        | 600 mg             | †   |
| rcelium)                    | 300 mg             | †   |
| anad an a 2000 calaria diat |                    |     |