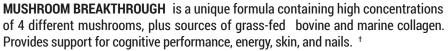

**DIRECTIONS**: Add 2 scoops of powder to 6 ounces of water, almond beverage, or other fluid of choice daily, or as recommended by your healthcare practitioner, and mix well. Store in a cool, dry place.

CAUTION: Use only as directed. Keep out of reach of children. Do not use if imprinted seal under cap is broken, damaged, or missing. As with any product, consult a healthcare practitioner prior to use, especially if you are pregnant or nursing, have a serious medical condition, or use any other supplements or medications. Discontinue use if adverse effects occur.

To report a serious adverse event, or obtain product information, contact 1(800) 719-2467 or visit BIOptimizers.com.

Made in the USA with globally sourced ingredients.

Contents sold by weight, not volume. Some settling will o